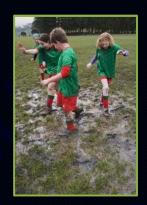

THE PROHIBITION OF PEST CONTROL PRODUCTS REPRESENTS A HAZ-ARD TO ANYONE USING THESE PLAYING SURFACES, ESPECIALLY CHIL-DREN.

When it rains, Guelph's playing surfaces are SLIPPERY MUD BOGS.

When dry, Guelph's playing surfaces are AS HARD AS CONCRETE.

Guelph's Anti-Pesticide By-Law has led to GARBAGE DUMPS, creating potentially DANGEROUS PLAYING SURFACES, and HURT CHILDREN.

FOR CHILDREN, PROHIBITION IS NOW A DISMAL AND DANGEROUS FAILURE!